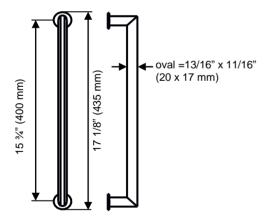

## Pull handle ES 43

by KARCHER DESIGN to suit lever handle ER43 Porto

T-shape, solid stainless steel 2 fixing points Fixing centre: 15 <sup>3</sup>/<sub>4</sub>" (400 mm) Overall: 17 1/8" (435 mm) Handle diameter: Oval 13/16" x 11/16" (20 x 17 mm) Fixing with M8 single bolt through fixing or back to back pair fixing For timber, metal, PVC or glass door

EZ1066 bolt through fixing without cover caps (single fixing)

Dimensional detail: